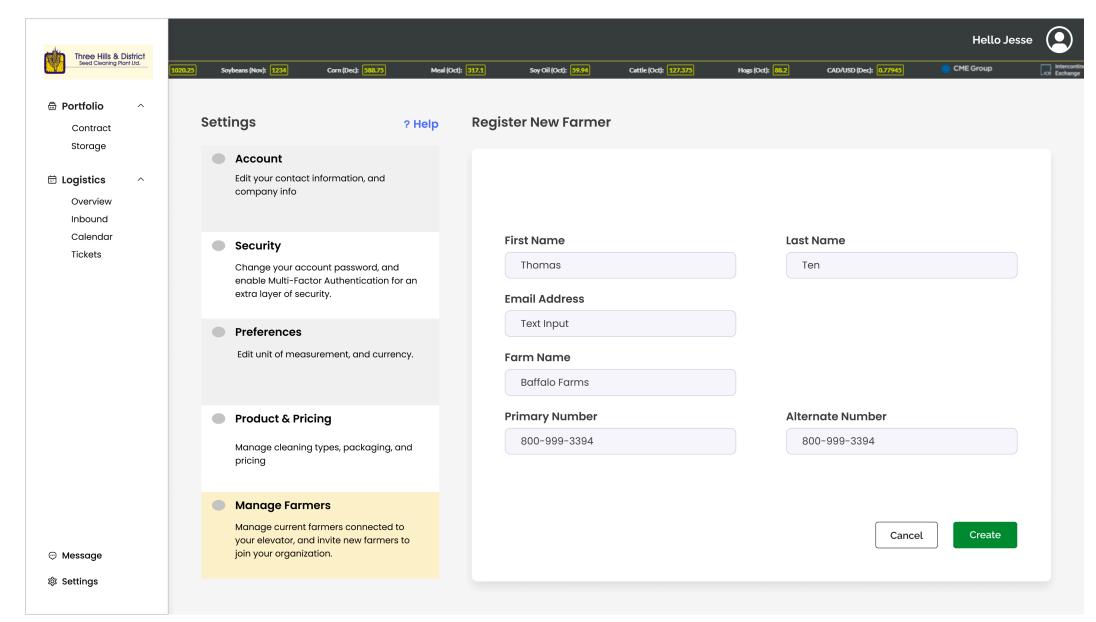

-22 12:30 | Durum        | #1 CWAD    | 215236    |
| 18-Jan-22 07:00 | Durum        | #1 CWAD    | 215236    |
| 15-Jan-22 15:00 | Spring Wheat | APH2       | 215236    |

Message

Delete

Edit

## Logistics – Deliveries – Message Farmer



## Logistics – Calendar



#### Logistics – Calendar – Daily Details



#### Logistics – Calendar – Message All Farmers



# Logistics – Ticket



# Logistics – New Ticket 1/3



## Logistics – New Ticket 2/3



# Logistics – New Ticket 3/3



#### Logistics – Ticket – Detail



#### Logistics – Ticket – Create Invoice





## Settings – Account



# Settings – Security



# Settings – Preferences



# Settings – Product & Pricing



## Settings – Manage Farmer



#### Settings – Manage Farmer – Invite



#### Settings – Manage Farmers – Register New



## Settings – Manage Farmers – Group



# Settings – Manage Farmers – New Group



## Settings – Manage Farmers – Add to Group



# Messages – All Messages



# Messages – Message Selected



## Message – Message All Farmers