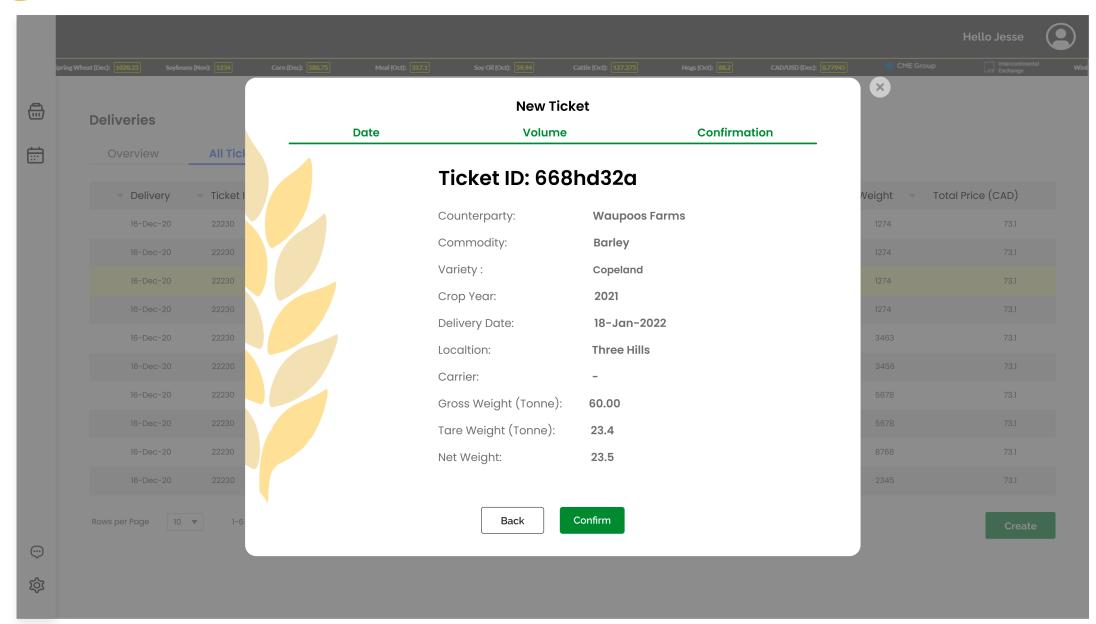

-------|
| 18-Jan-22 12:30 | Durum     | #1 CWAD | 215236 |
| 18-Jan-22 07:00 | Durum     | #1 CWAD | 215236 |
| 17-Jan-22 09:30 | Durum     | #2 CWAD | 215236 |

#### **Open Contracts**

| Contract #      | Commodity    | Contracted | Remaining |
|-----------------|--------------|------------|-----------|
| 18-Jan-22 12:30 | Durum        | #1 CWAD    | 215236    |
| 18-Jan-22 07:00 | Durum        | #1 CWAD    | 215236    |
| 15-Jan-22 15:00 | Spring Wheat | APH2       | 215236    |

Message

Delete

Edit

## Logistics – Deliveries – Message Farmer



## Logistics – Calendar



#### Logistics – Calendar – Daily Details



#### Logistics – Calendar – Message All Farmers



# Logistics – Ticket



# Logistics – New Ticket 1/3



## Logistics – New Ticket 2/3



# Logistics – New Ticket 3/3



#### Logistics – Ticket – Detail



#### Logistics – Ticket – Create Invoice





## Settings – Account



# Settings – Security



# Settings – Preferences



# Settings – Product & Pricing



## Settings – Manage Farmer



#### Settings – Manage Farmer – Invite



#### Settings – Manage Farmers – Register New



## Settings – Manage Farmers – Group



# Settings – Manage Farmers – New Group



## Settings – Manage Farmers – Add to Group



# Messages – All Messages



# Messages – Message Selected



## Message – Message All Farmers