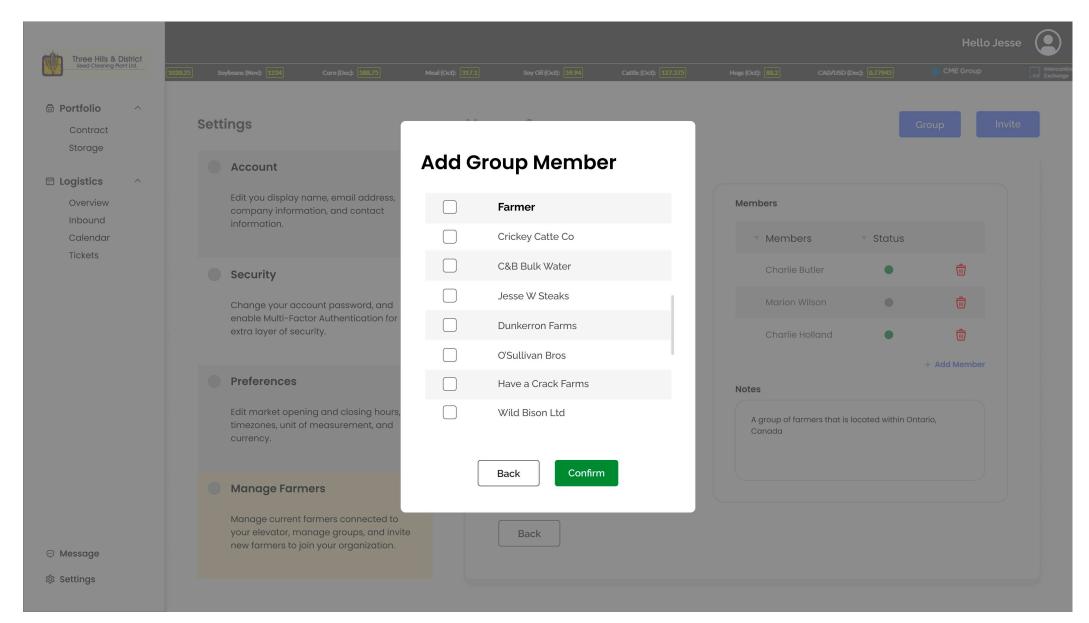

| Spring Wheat | APH2       | 215236    |

Message

Delete

Edit

## Logistics – Deliveries – Message Farmer



## Logistics – Calendar



#### Logistics – Calendar – Daily Details



#### Logistics – Calendar – Message All Farmers



# Logistics – Ticket



# Logistics – New Ticket 1/3



## Logistics – New Ticket 2/3



# Logistics – New Ticket 3/3



#### Logistics – Ticket – Detail



#### Logistics – Ticket – Create Invoice





## Settings – Account



# Settings – Security



# Settings – Preferences



# Settings – Product & Pricing



## Settings – Manage Farmer



#### Settings – Manage Farmer – Invite



#### Settings – Manage Farmers – Register New



## Settings – Manage Farmers – Group



# Settings – Manage Farmers – New Group



## Settings – Manage Farmers – Add to Group



# Messages – All Messages



# Messages – Message Selected



## Message – Message All Farmers