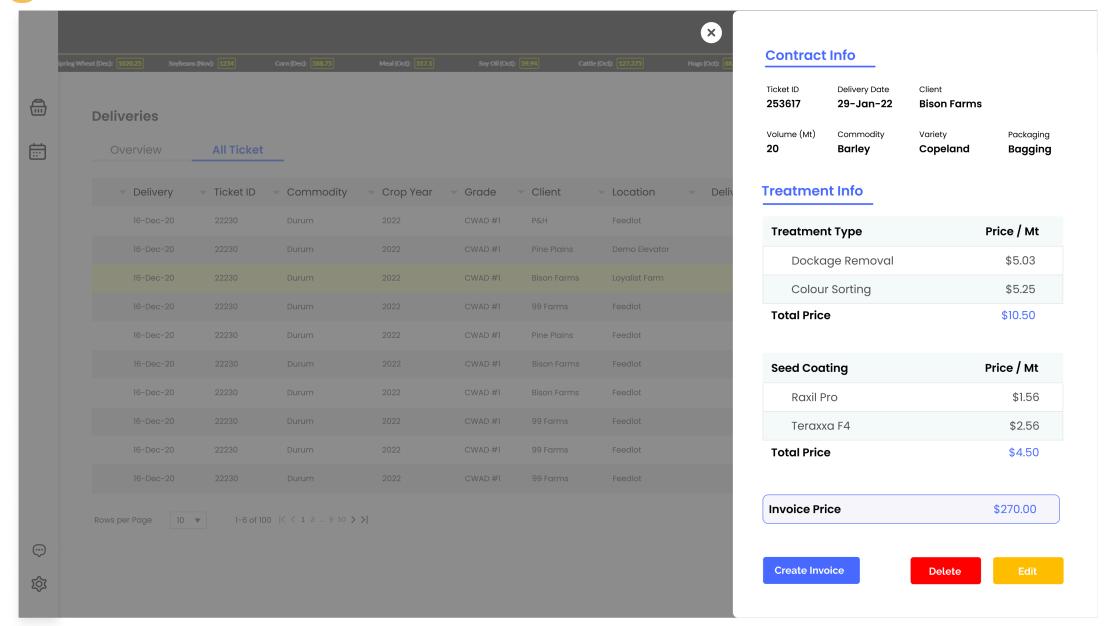

| #1 CWAD | 215236 |
| 18-Jan-22 07:00 | Durum     | #1 CWAD | 215236 |
| 17-Jan-22 09:30 | Durum     | #2 CWAD | 215236 |

#### **Open Contracts**

| Contract #      | Commodity    | Contracted | Remaining |
|-----------------|--------------|------------|-----------|
| 18-Jan-22 12:30 | Durum        | #1 CWAD    | 215236    |
| 18-Jan-22 07:00 | Durum        | #1 CWAD    | 215236    |
| 15-Jan-22 15:00 | Spring Wheat | APH2       | 215236    |

Message

Delete

Edit

## Logistics – Deliveries – Message Farmer



## Logistics – Calendar



#### Logistics – Calendar – Daily Details



#### Logistics – Calendar – Message All Farmers



# Logistics – Ticket



# Logistics – New Ticket 1/3



## Logistics – New Ticket 2/3



# Logistics – New Ticket 3/3



#### Logistics – Ticket – Detail



#### Logistics – Ticket – Create Invoice





## Settings – Account



# Settings – Security



# Settings – Preferences



# Settings – Product & Pricing



## Settings – Manage Farmer



#### Settings – Manage Farmer – Invite



#### Settings – Manage Farmers – Register New



## Settings – Manage Farmers – Group



# Settings – Manage Farmers – New Group



## Settings – Manage Farmers – Add to Group



# Messages – All Messages



# Messages – Message Selected



## Message – Message All Farmers