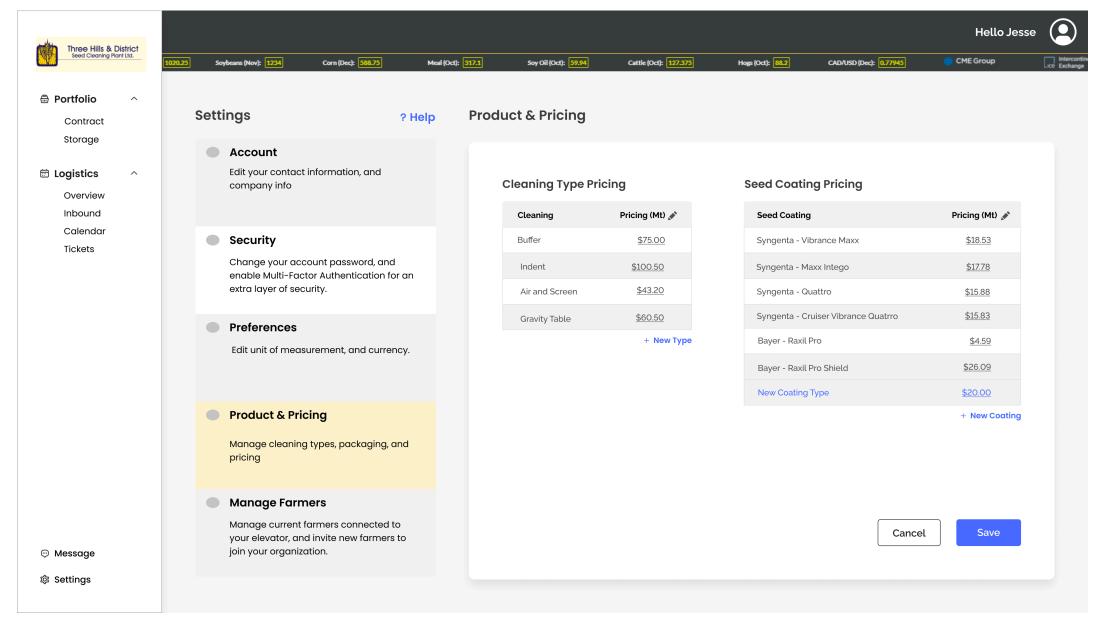

ract #      | Commodity    | Contracted | Remaining |
|-----------------|--------------|------------|-----------|
| 18-Jan-22 12:30 | Durum        | #1 CWAD    | 215236    |
| 18-Jan-22 07:00 | Durum        | #1 CWAD    | 215236    |
| 15-Jan-22 15:00 | Spring Wheat | APH2       | 215236    |

Message

Delete

Edit

## Logistics – Deliveries – Message Farmer



## Logistics – Calendar



#### Logistics – Calendar – Daily Details



#### Logistics – Calendar – Message All Farmers



# Logistics – Ticket



# Logistics – New Ticket 1/3



## Logistics – New Ticket 2/3



# Logistics – New Ticket 3/3



#### Logistics – Ticket – Detail



#### Logistics – Ticket – Create Invoice





## Settings – Account



# Settings – Security



# Settings – Preferences



# Settings – Product & Pricing



## Settings – Manage Farmer



#### Settings – Manage Farmer – Invite



#### Settings – Manage Farmers – Register New



## Settings – Manage Farmers – Group



# Settings – Manage Farmers – New Group



## Settings – Manage Farmers – Add to Group



# Messages – All Messages



# Messages – Message Selected



## Message – Message All Farmers