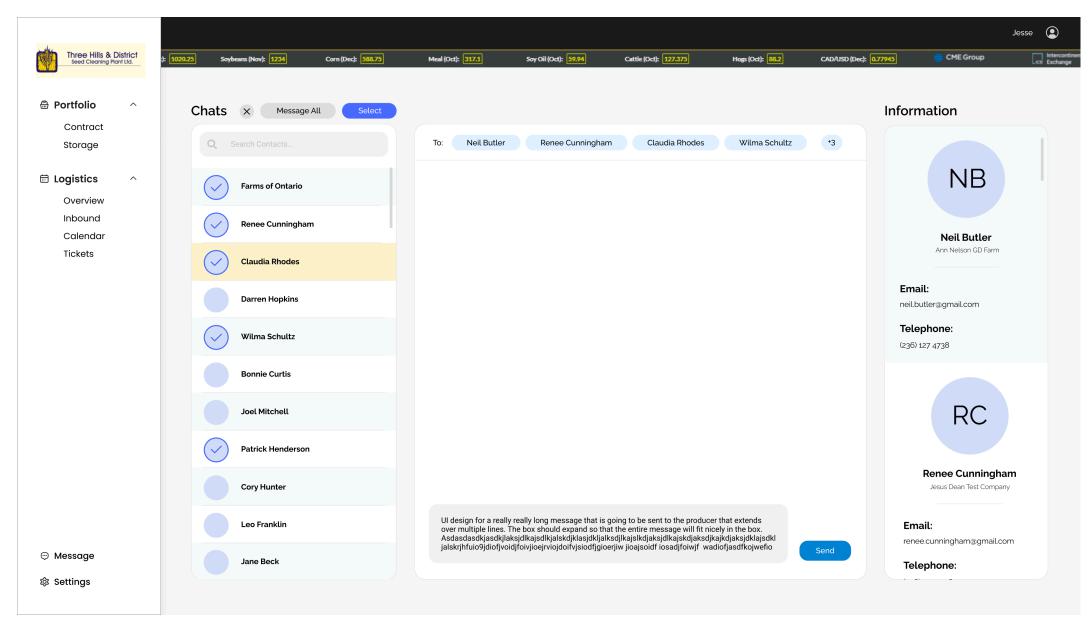

it

## Logistics – Deliveries – Message Farmer



## Logistics – Calendar



#### Logistics – Calendar – Daily Details



#### Logistics – Calendar – Message All Farmers



# Logistics – Ticket



# Logistics – New Ticket 1/3



## Logistics – New Ticket 2/3



# Logistics – New Ticket 3/3



#### Logistics – Ticket – Detail



#### Logistics – Ticket – Create Invoice





## Settings – Account



# Settings – Security



# Settings – Preferences



# Settings – Product & Pricing



## Settings – Manage Farmer



#### Settings – Manage Farmer – Invite



#### Settings – Manage Farmers – Register New



## Settings – Manage Farmers – Group



# Settings – Manage Farmers – New Group



## Settings – Manage Farmers – Add to Group



# Messages – All Messages



# Messages – Message Selected



## Message – Message All Farmers