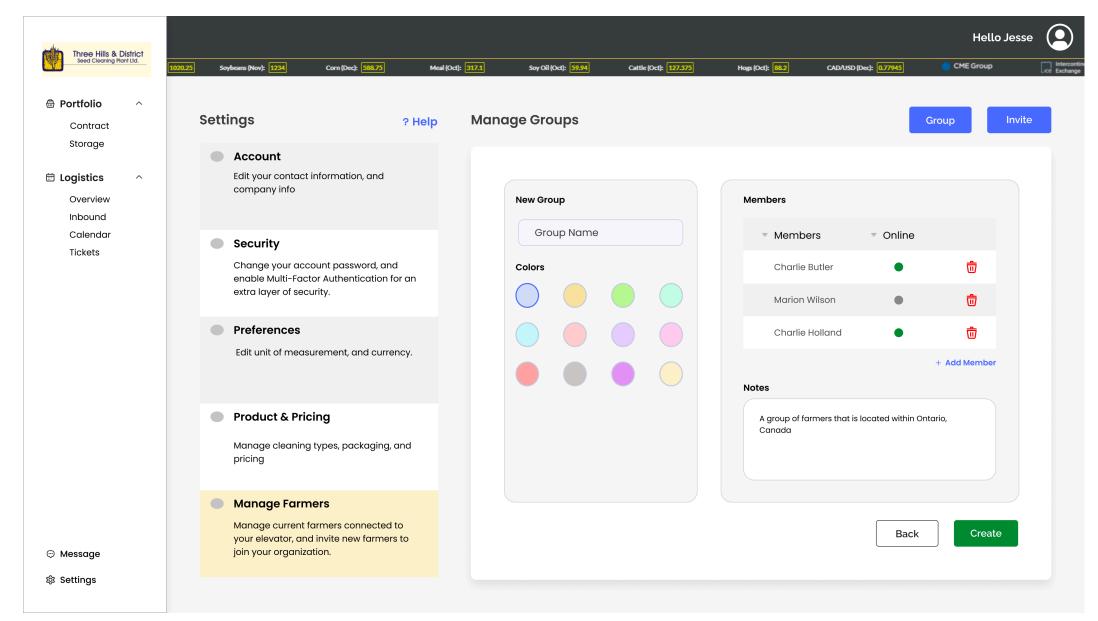

| #1 CWAD    | 215236    |
| 15-Jan-22 15:00 | Spring Wheat | APH2       | 215236    |

Message

Delete

Edit

## Logistics – Deliveries – Message Farmer



## Logistics – Calendar



#### Logistics – Calendar – Daily Details



#### Logistics – Calendar – Message All Farmers



# Logistics – Ticket



# Logistics – New Ticket 1/3



## Logistics – New Ticket 2/3



# Logistics – New Ticket 3/3



#### Logistics – Ticket – Detail



#### Logistics – Ticket – Create Invoice





## Settings – Account



# Settings – Security



# Settings – Preferences



# Settings – Product & Pricing



## Settings – Manage Farmer



#### Settings – Manage Farmer – Invite



#### Settings – Manage Farmers – Register New



## Settings – Manage Farmers – Group



# Settings – Manage Farmers – New Group



## Settings – Manage Farmers – Add to Group



# Messages – All Messages



# Messages – Message Selected



## Message – Message All Farmers