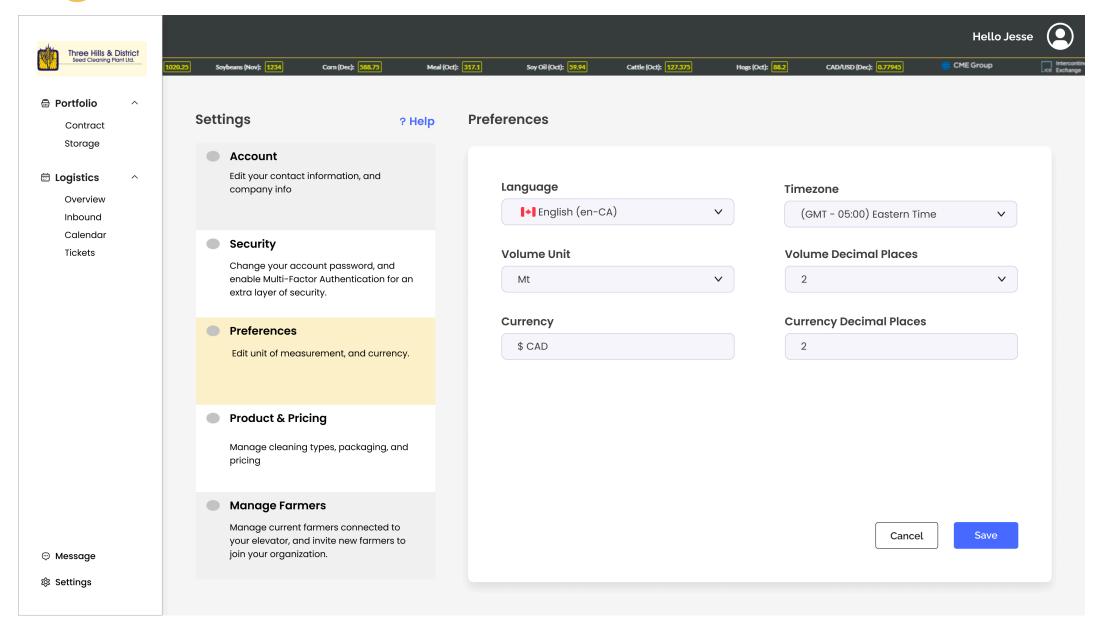

|

#### **Open Contracts**

| Contract #      | Commodity    | Contracted | Remaining |
|-----------------|--------------|------------|-----------|
| 18-Jan-22 12:30 | Durum        | #1 CWAD    | 215236    |
| 18-Jan-22 07:00 | Durum        | #1 CWAD    | 215236    |
| 15-Jan-22 15:00 | Spring Wheat | APH2       | 215236    |

Message

Delete

Edit

## Logistics – Deliveries – Message Farmer



## Logistics – Calendar



#### Logistics – Calendar – Daily Details



#### Logistics – Calendar – Message All Farmers



# Logistics – Ticket



# Logistics – New Ticket 1/3



## Logistics – New Ticket 2/3



# Logistics – New Ticket 3/3



#### Logistics – Ticket – Detail



#### Logistics – Ticket – Create Invoice





## Settings – Account



# Settings – Security



# Settings – Preferences



# Settings – Product & Pricing



## Settings – Manage Farmer



#### Settings – Manage Farmer – Invite



#### Settings – Manage Farmers – Register New



## Settings – Manage Farmers – Group



# Settings – Manage Farmers – New Group



## Settings – Manage Farmers – Add to Group



# Messages – All Messages



# Messages – Message Selected



## Message – Message All Farmers