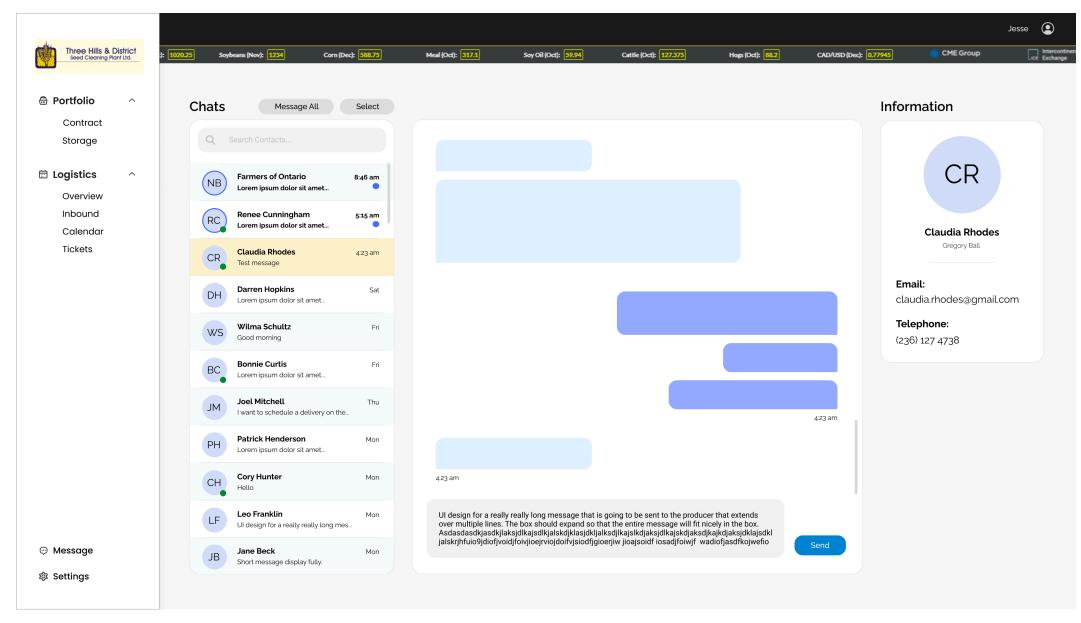

215236    |

Message

Delete

Edit

## Logistics – Deliveries – Message Farmer



## Logistics – Calendar



#### Logistics – Calendar – Daily Details



#### Logistics – Calendar – Message All Farmers



# Logistics – Ticket



# Logistics – New Ticket 1/3



## Logistics – New Ticket 2/3



# Logistics – New Ticket 3/3



#### Logistics – Ticket – Detail



#### Logistics – Ticket – Create Invoice





## Settings – Account



# Settings – Security



# Settings – Preferences



# Settings – Product & Pricing



## Settings – Manage Farmer



#### Settings – Manage Farmer – Invite



#### Settings – Manage Farmers – Register New



## Settings – Manage Farmers – Group



# Settings – Manage Farmers – New Group



## Settings – Manage Farmers – Add to Group



# Messages – All Messages



# Messages – Message Selected



## Message – Message All Farmers