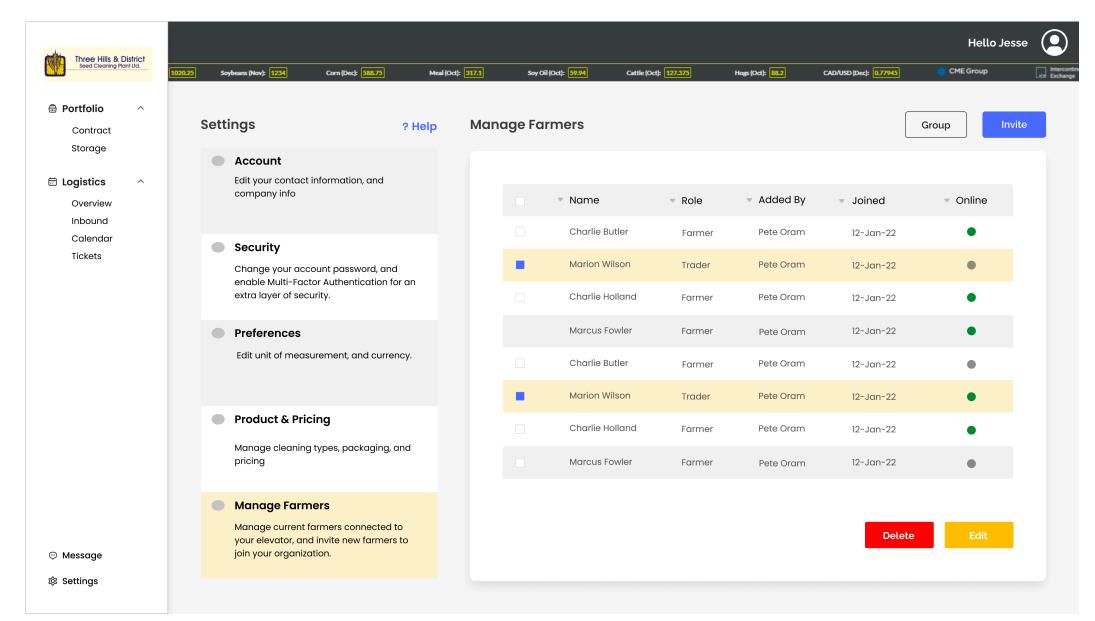

ntracted | Remaining |
|-----------------|--------------|------------|-----------|
| 18-Jan-22 12:30 | Durum        | #1 CWAD    | 215236    |
| 18-Jan-22 07:00 | Durum        | #1 CWAD    | 215236    |
| 15-Jan-22 15:00 | Spring Wheat | APH2       | 215236    |

Message

Delete

Edit

## Logistics – Deliveries – Message Farmer



## Logistics – Calendar



#### Logistics – Calendar – Daily Details



#### Logistics – Calendar – Message All Farmers



# Logistics – Ticket



# Logistics – New Ticket 1/3



## Logistics – New Ticket 2/3



# Logistics – New Ticket 3/3



#### Logistics – Ticket – Detail



#### Logistics – Ticket – Create Invoice





## Settings – Account



# Settings – Security



# Settings – Preferences



# Settings – Product & Pricing



## Settings – Manage Farmer



#### Settings – Manage Farmer – Invite



#### Settings – Manage Farmers – Register New



## Settings – Manage Farmers – Group



# Settings – Manage Farmers – New Group



## Settings – Manage Farmers – Add to Group



# Messages – All Messages



# Messages – Message Selected



## Message – Message All Farmers