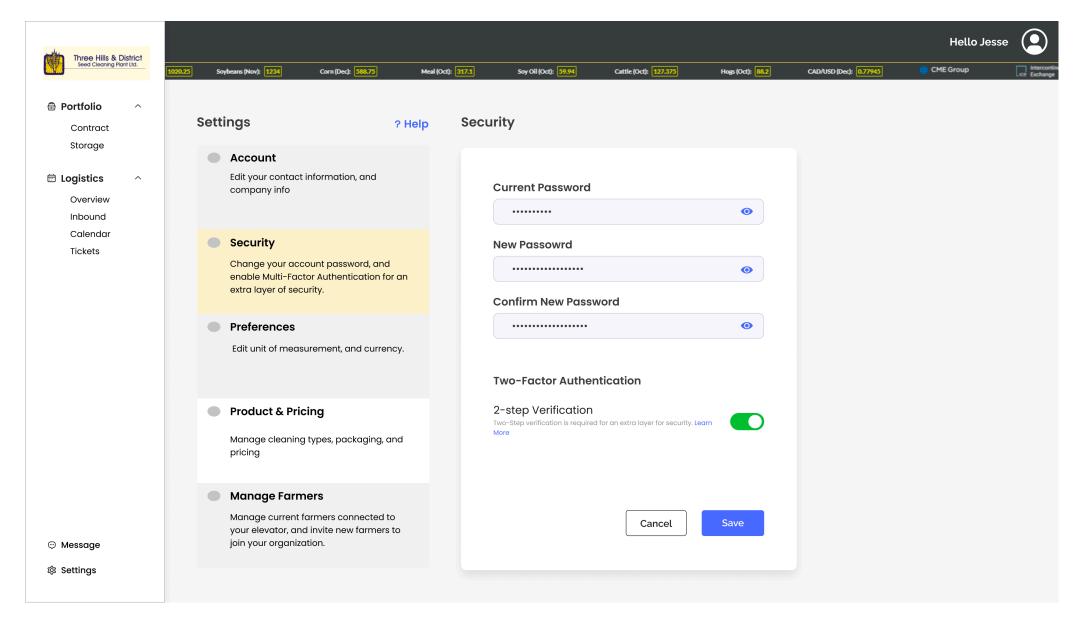

urum     | #2 CWAD | 215236 |

#### **Open Contracts**

| Contract #      | Commodity    | Contracted | Remaining |
|-----------------|--------------|------------|-----------|
| 18-Jan-22 12:30 | Durum        | #1 CWAD    | 215236    |
| 18-Jan-22 07:00 | Durum        | #1 CWAD    | 215236    |
| 15-Jan-22 15:00 | Spring Wheat | APH2       | 215236    |

Message

Delete

Edit

## Logistics – Deliveries – Message Farmer



## Logistics – Calendar



#### Logistics – Calendar – Daily Details



#### Logistics – Calendar – Message All Farmers



# Logistics – Ticket



# Logistics – New Ticket 1/3



## Logistics – New Ticket 2/3



# Logistics – New Ticket 3/3



#### Logistics – Ticket – Detail



#### Logistics – Ticket – Create Invoice





## Settings – Account



# Settings – Security



# Settings – Preferences



# Settings – Product & Pricing



## Settings – Manage Farmer



#### Settings – Manage Farmer – Invite



#### Settings – Manage Farmers – Register New



## Settings – Manage Farmers – Group



# Settings – Manage Farmers – New Group



## Settings – Manage Farmers – Add to Group



# Messages – All Messages



# Messages – Message Selected



## Message – Message All Farmers