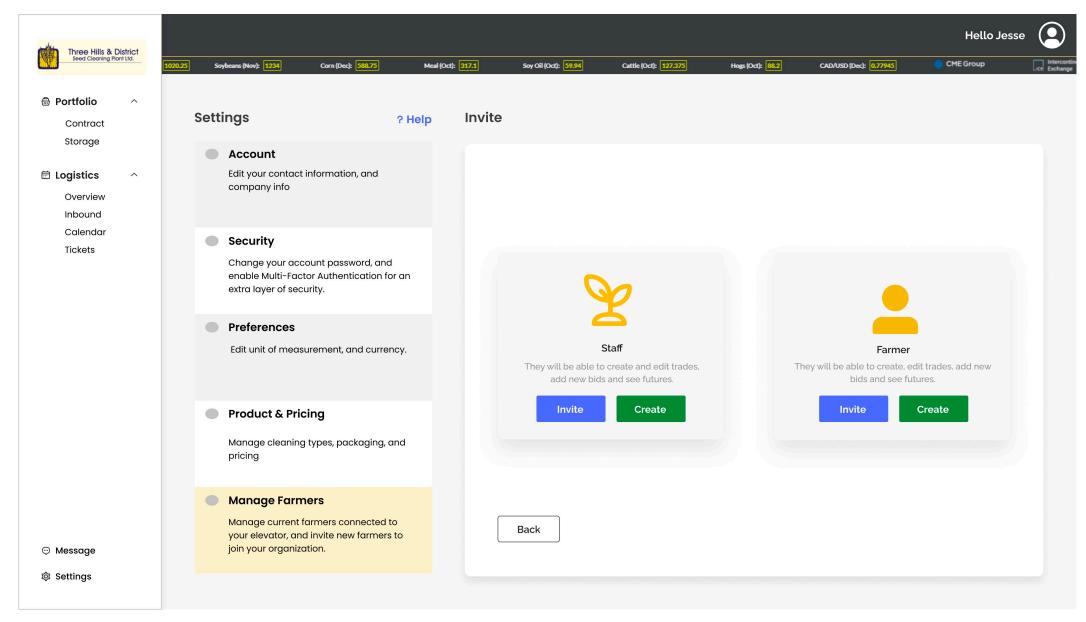

--------------|------------|-----------|
| 18-Jan-22 12:30 | Durum        | #1 CWAD    | 215236    |
| 18-Jan-22 07:00 | Durum        | #1 CWAD    | 215236    |
| 15-Jan-22 15:00 | Spring Wheat | APH2       | 215236    |

Message

Delete

Edit

## Logistics – Deliveries – Message Farmer



## Logistics – Calendar



#### Logistics – Calendar – Daily Details



#### Logistics – Calendar – Message All Farmers



# Logistics – Ticket



# Logistics – New Ticket 1/3



## Logistics – New Ticket 2/3



# Logistics – New Ticket 3/3



#### Logistics – Ticket – Detail



#### Logistics – Ticket – Create Invoice





## Settings – Account



# Settings – Security



# Settings – Preferences



# Settings – Product & Pricing



## Settings – Manage Farmer



#### Settings – Manage Farmer – Invite



#### Settings – Manage Farmers – Register New



## Settings – Manage Farmers – Group



# Settings – Manage Farmers – New Group



## Settings – Manage Farmers – Add to Group



# Messages – All Messages



# Messages – Message Selected



## Message – Message All Farmers