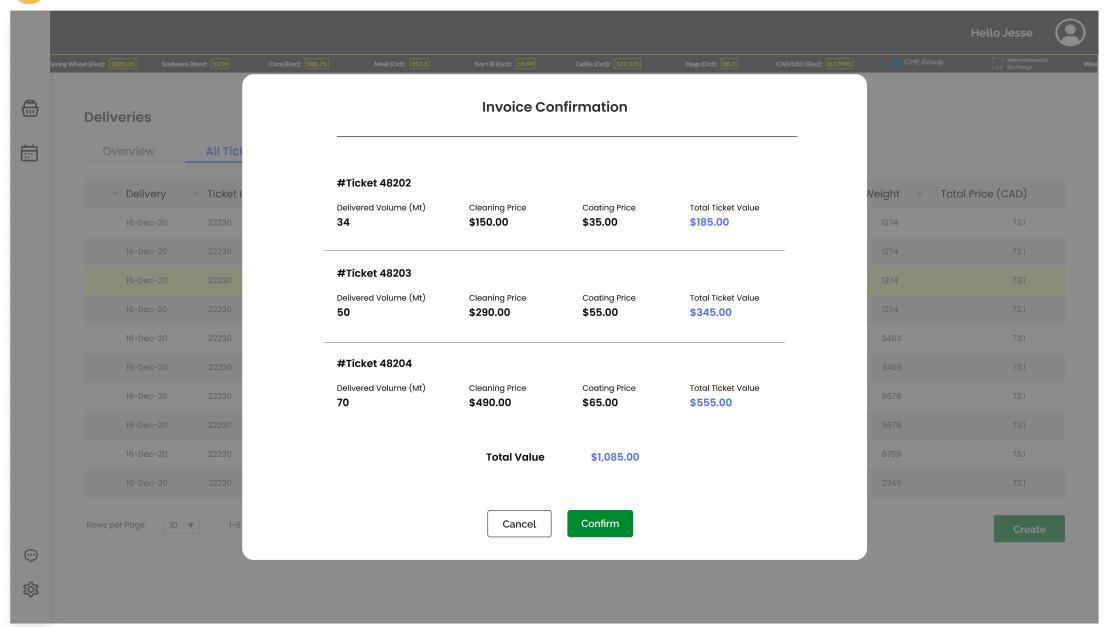

Durum     | #1 CWAD | 215236 |
| 17-Jan-22 09:30 | Durum     | #2 CWAD | 215236 |

#### **Open Contracts**

| Contract #      | Commodity    | Contracted | Remaining |
|-----------------|--------------|------------|-----------|
| 18-Jan-22 12:30 | Durum        | #1 CWAD    | 215236    |
| 18-Jan-22 07:00 | Durum        | #1 CWAD    | 215236    |
| 15-Jan-22 15:00 | Spring Wheat | APH2       | 215236    |

Message

Delete

Edit

## Logistics – Deliveries – Message Farmer



## Logistics – Calendar



#### Logistics – Calendar – Daily Details



#### Logistics – Calendar – Message All Farmers



# Logistics – Ticket



# Logistics – New Ticket 1/3



## Logistics – New Ticket 2/3



# Logistics – New Ticket 3/3



#### Logistics – Ticket – Detail



#### Logistics – Ticket – Create Invoice





## Settings – Account



# Settings – Security



# Settings – Preferences



# Settings – Product & Pricing



## Settings – Manage Farmer



#### Settings – Manage Farmer – Invite



#### Settings – Manage Farmers – Register New



## Settings – Manage Farmers – Group



# Settings – Manage Farmers – New Group



## Settings – Manage Farmers – Add to Group



# Messages – All Messages



# Messages – Message Selected



## Message – Message All Farmers