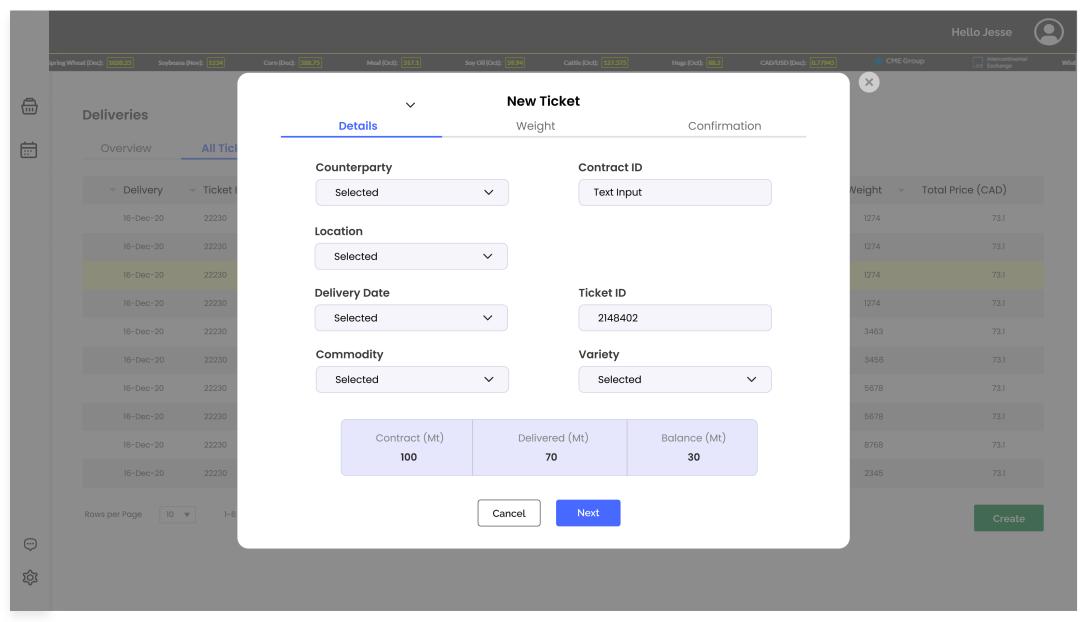

y | Grade   | Ticket |
|-----------------|-----------|---------|--------|
| 18-Jan-22 12:30 | Durum     | #1 CWAD | 215236 |
| 18-Jan-22 07:00 | Durum     | #1 CWAD | 215236 |
| 17-Jan-22 09:30 | Durum     | #2 CWAD | 215236 |

#### **Open Contracts**

| Contract #      | Commodity    | Contracted | Remaining |
|-----------------|--------------|------------|-----------|
| 18-Jan-22 12:30 | Durum        | #1 CWAD    | 215236    |
| 18-Jan-22 07:00 | Durum        | #1 CWAD    | 215236    |
| 15-Jan-22 15:00 | Spring Wheat | APH2       | 215236    |

Message

Delete

Edit

## Logistics – Deliveries – Message Farmer



## Logistics – Calendar



#### Logistics – Calendar – Daily Details



#### Logistics – Calendar – Message All Farmers



# Logistics – Ticket



# Logistics – New Ticket 1/3



## Logistics – New Ticket 2/3



# Logistics – New Ticket 3/3



#### Logistics – Ticket – Detail



#### Logistics – Ticket – Create Invoice





## Settings – Account



# Settings – Security



# Settings – Preferences



# Settings – Product & Pricing



## Settings – Manage Farmer



#### Settings – Manage Farmer – Invite



#### Settings – Manage Farmers – Register New



## Settings – Manage Farmers – Group



# Settings – Manage Farmers – New Group



## Settings – Manage Farmers – Add to Group



# Messages – All Messages



# Messages – Message Selected



## Message – Message All Farmers