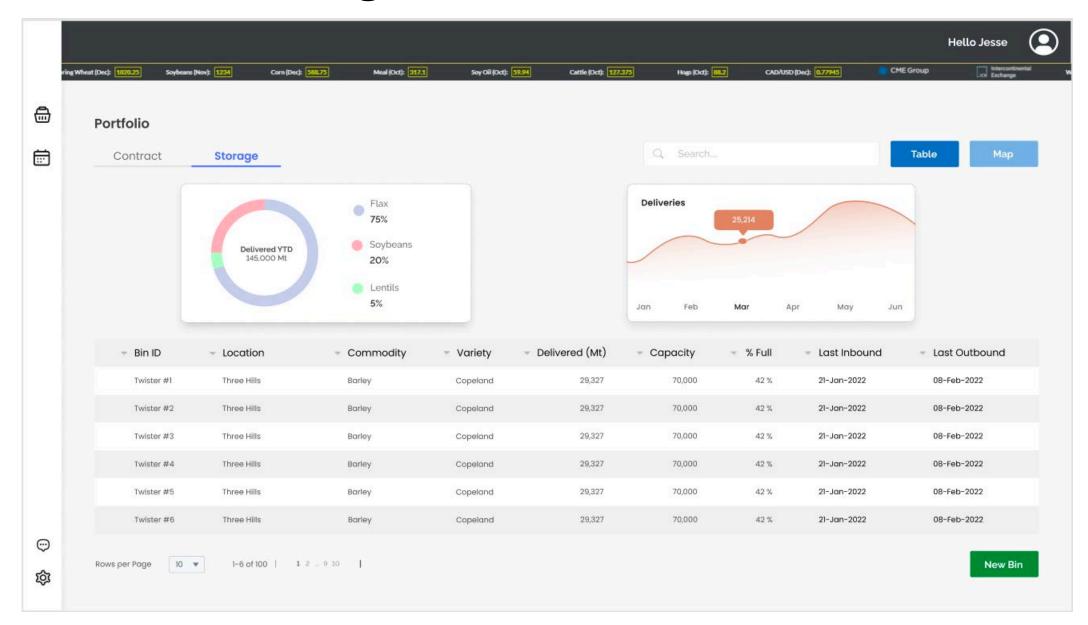

#### Portfolio – Storage – Table View

# Portfolio – Storage – Info

# Portfolio – Storage – Map View