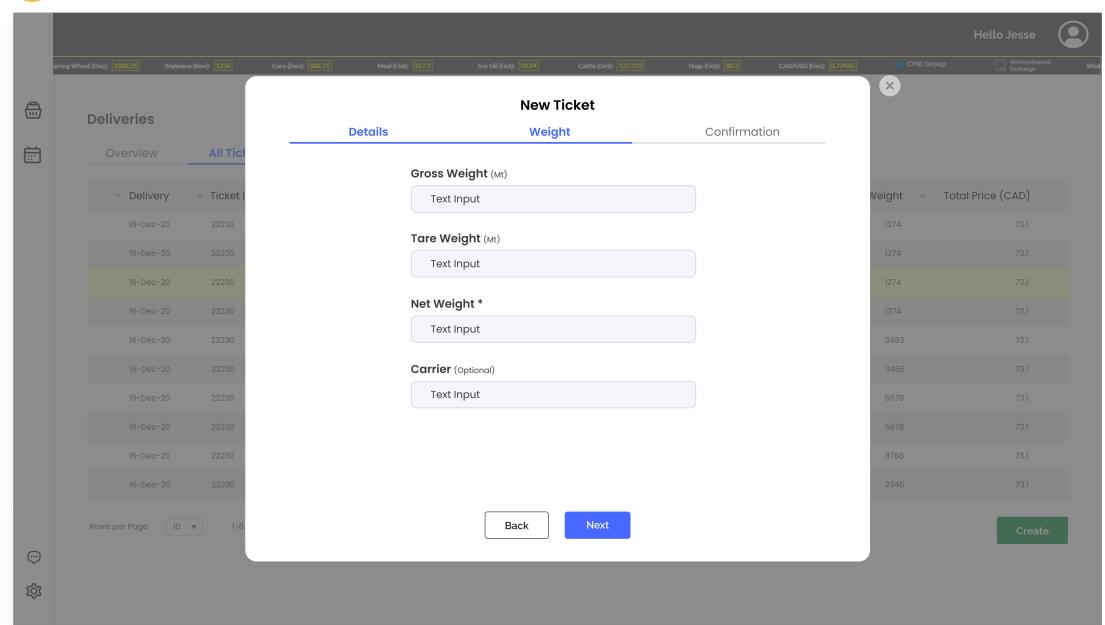

--------|-----------|---------|--------|
| 18-Jan-22 12:30 | Durum     | #1 CWAD | 215236 |
| 18-Jan-22 07:00 | Durum     | #1 CWAD | 215236 |
| 17-Jan-22 09:30 | Durum     | #2 CWAD | 215236 |

#### **Open Contracts**

| Contract #      | Commodity    | Contracted | Remaining |
|-----------------|--------------|------------|-----------|
| 18-Jan-22 12:30 | Durum        | #1 CWAD    | 215236    |
| 18-Jan-22 07:00 | Durum        | #1 CWAD    | 215236    |
| 15-Jan-22 15:00 | Spring Wheat | APH2       | 215236    |

Message

Delete

Edit

## Logistics – Deliveries – Message Farmer



## Logistics – Calendar



#### Logistics – Calendar – Daily Details



#### Logistics – Calendar – Message All Farmers



# Logistics – Ticket



# Logistics – New Ticket 1/3



## Logistics – New Ticket 2/3



# Logistics – New Ticket 3/3



#### Logistics – Ticket – Detail



#### Logistics – Ticket – Create Invoice





## Settings – Account



# Settings – Security



# Settings – Preferences



# Settings – Product & Pricing



## Settings – Manage Farmer



#### Settings – Manage Farmer – Invite



#### Settings – Manage Farmers – Register New



## Settings – Manage Farmers – Group



# Settings – Manage Farmers – New Group



## Settings – Manage Farmers – Add to Group



# Messages – All Messages



# Messages – Message Selected



## Message – Message All Farmers