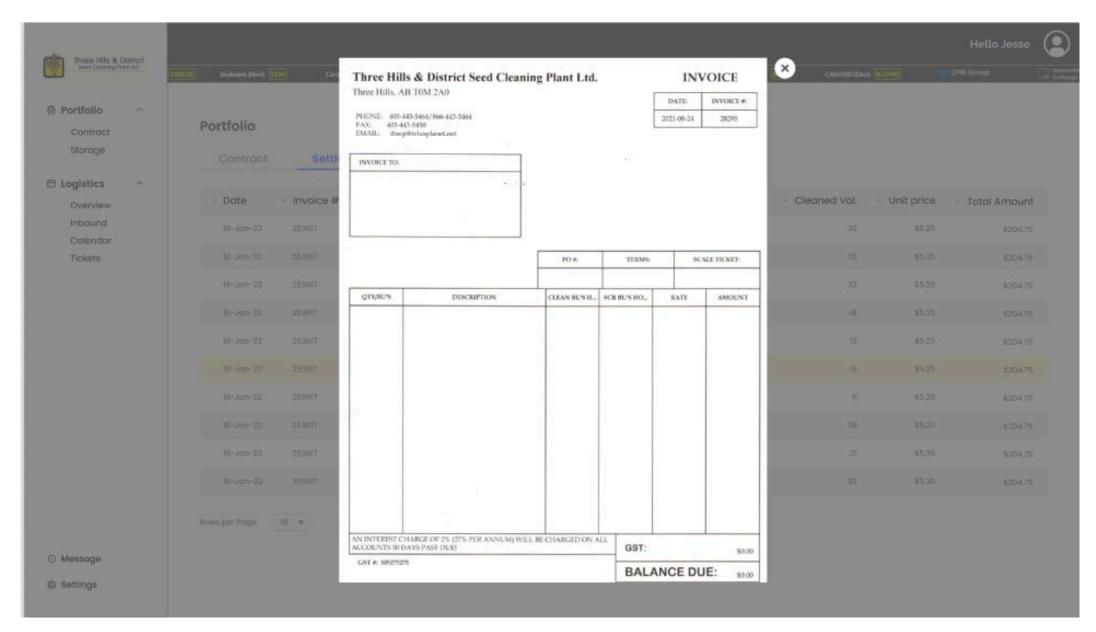

#### Portfolio – Contract



#### Portfolio – Contract – Unsettled Info



#### Portfolio – Contract – Settled Info



#### Portfolio – Contract – Settled Info – Download



#### Portfolio – New Contract (1 - 4)



## Portfolio – New Contract (2 - 4)



## Portfolio – New Contract (3 - 4)



#### Portfolio – New Contract (4 - 4)



#### Portfolio – Storage – Table View



#### Portfolio – Create New Bin



# Portfolio – Storage – Info



# Portfolio – Storage – Map View





#### Logistics – Overview



## Logistics – Deliveries (Inbound/Outbound)



#### Logistics – New Schedule 1/3



## Logistics – New Schedule 2/3



## Logistics – New Schedule 3/3



#### Logistics – Deliveries – Detail



#### Information

Business Name Name Region
99 Farms Walter Gretzky SW SK

#### **Next Delivery**

| Date            | Commodity | Grade   | Volume (MT) |
|-----------------|-----------|---------|-------------|
| 18-Jan-22 12:30 | Durum     | #1 CWAD | 43          |