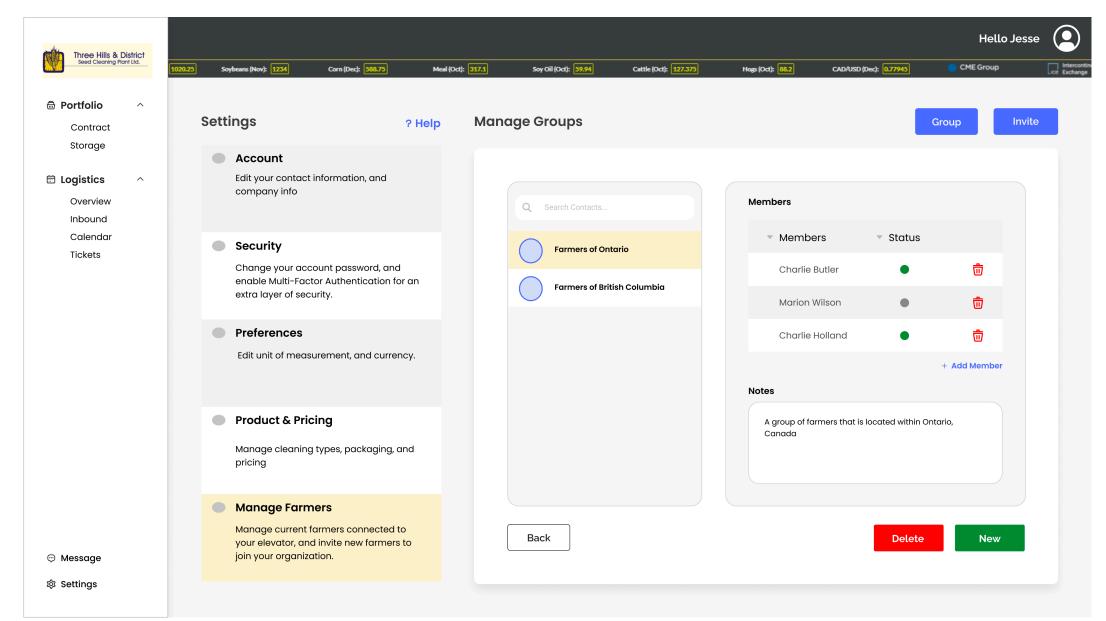

## Settings – Manage Farmers – Group

# Settings – Manage Farmers – New Group

## Settings – Manage Farmers – Add to Group